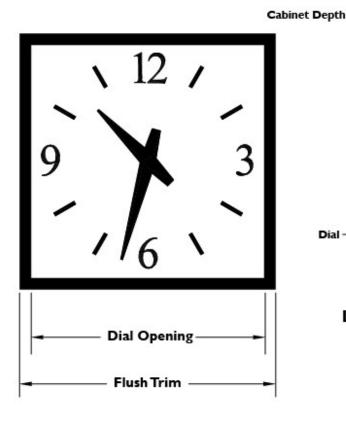

## **Product Description**

- Clocks are available with or without illumination.
- Flush trim cover for rough opening gap.
- Custom dial designs available to meet your architectural needs.
- Available in 50/60hz synchronous or minute impulse applications.

| Model | Cabinet Width          | Cabinet<br>Height | Cabinet Depth | Dial<br>Opening | Flush trim<br>Dim <b>S</b> q. |
|-------|------------------------|-------------------|---------------|-----------------|-------------------------------|
| 224   | 24"                    | 24"               | 8"            | 22″             | 27"                           |
| 236   | 36"                    | 36"               | 8"            | 34"             | 39"                           |
| 248   | 48"                    | 48"               | 8"            | 46"             | 52"                           |
| 260   | 60"                    | 60″               | 8"            | 58″             | 64"                           |
| 272   | 72"                    | 72″               | 8"            | 70″             | 76″                           |
|       | Custom sizes available |                   |               |                 |                               |