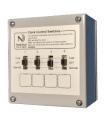

#### **Clock Controllers**

970 Manual Switches

980-4-SA Manual Switches

MC3 Master Clock

MC3 Master Clock with 4SW Switches

MC100 and MC100-WP Weather proof Master Clock