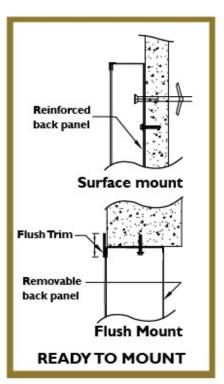

## **Product Description**

- Clocks are available with or without illumination.
- Flush trim cover for rough opening gap.
- Custom dial designs available to meet your architectural needs.
- Available in 50/60hz synchronous or minute impulse applications.