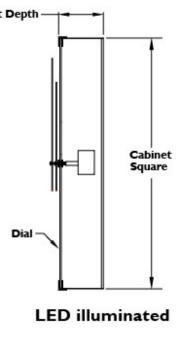

| Model | Cabinet Width          | Cabinet<br>Height | Cabinet Depth | Dial<br>Opening | Flush trim<br>Dim <b>S</b> q. |
|-------|------------------------|-------------------|---------------|-----------------|-------------------------------|
| 224   | 24"                    | 24"               | 8"            | 22″             | 27"                           |
| 236   | 36"                    | 36"               | 8"            | 34"             | 39"                           |
| 248   | 48"                    | 48"               | 8"            | 46"             | 52"                           |
| 260   | 60"                    | 60″               | 8"            | 58″             | 64"                           |
| 272   | 72"                    | 72″               | 8"            | 70″             | 76″                           |
|       | Custom sizes available |                   |               |                 |                               |